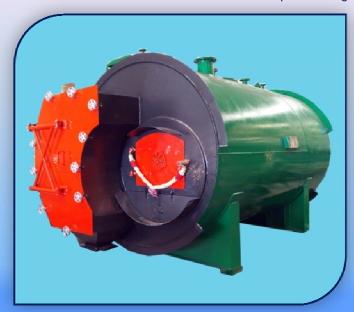

# **UTILITY BOILERS**

Range - 250 to 20000 Kgs/hr. Pressure - up to 10.54 Kgs/cm2 (g)

Toolfab Engineering Industries (P) Ltd

# **Salient Features**

- ☐ Factory Assembled IBR approved horizontal package Boiler.
- ☐ Maximum Efficiency Minimum Heat Losses.
- ☐ 3 Pass Heat Transfer Maximum heat recovery.
- ☐ Large Steam Release Surface.
- ☐ Quick and easy De-Ashing.
- ☐ Feed pump with Auto level controller.
- $\hfill \Box$  Steam pressure control with Pressure switch Interlock.
- $\hfill \square$  Pre-wired/tested Electrical Control Panel with accessories.
- ☐ High Quality components like forged steel valves, pumps, pipes etc.