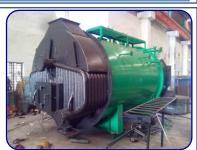

## **Boiler Capacity**

Our Solid Fuel Packaged Boilers are manufactured over a wide standard range of evaporation capacities.

Range 500 to 20000 Kgs/hr. Pressure up to 25.0 Kgs/cm2 (g)

Fuel Solid fuels like Wood, Groundnut shell, Coconut shell, Rice husk.

# **Salient Features**

- ☐ Factory Assembled IBR approved horizontal package Boiler.
- ☐ Maximum Efficiency Minimum Heat Losses.
- ☐ 3 Pass Heat Transfer Maximum heat recovery.
- ☐ Large Steam Release Surface.
- ☐ Quick and easy De-Ashing.
- ☐ Feed pump with Auto level controller.
- $\hfill \Box$  Steam pressure control with Pressure switch Interlock.
- $\hfill \square$  Pre-wired/tested Electrical Control Panel with accessories.
- ☐ High Quality components like forged steel valves, pumps, pipes etc.